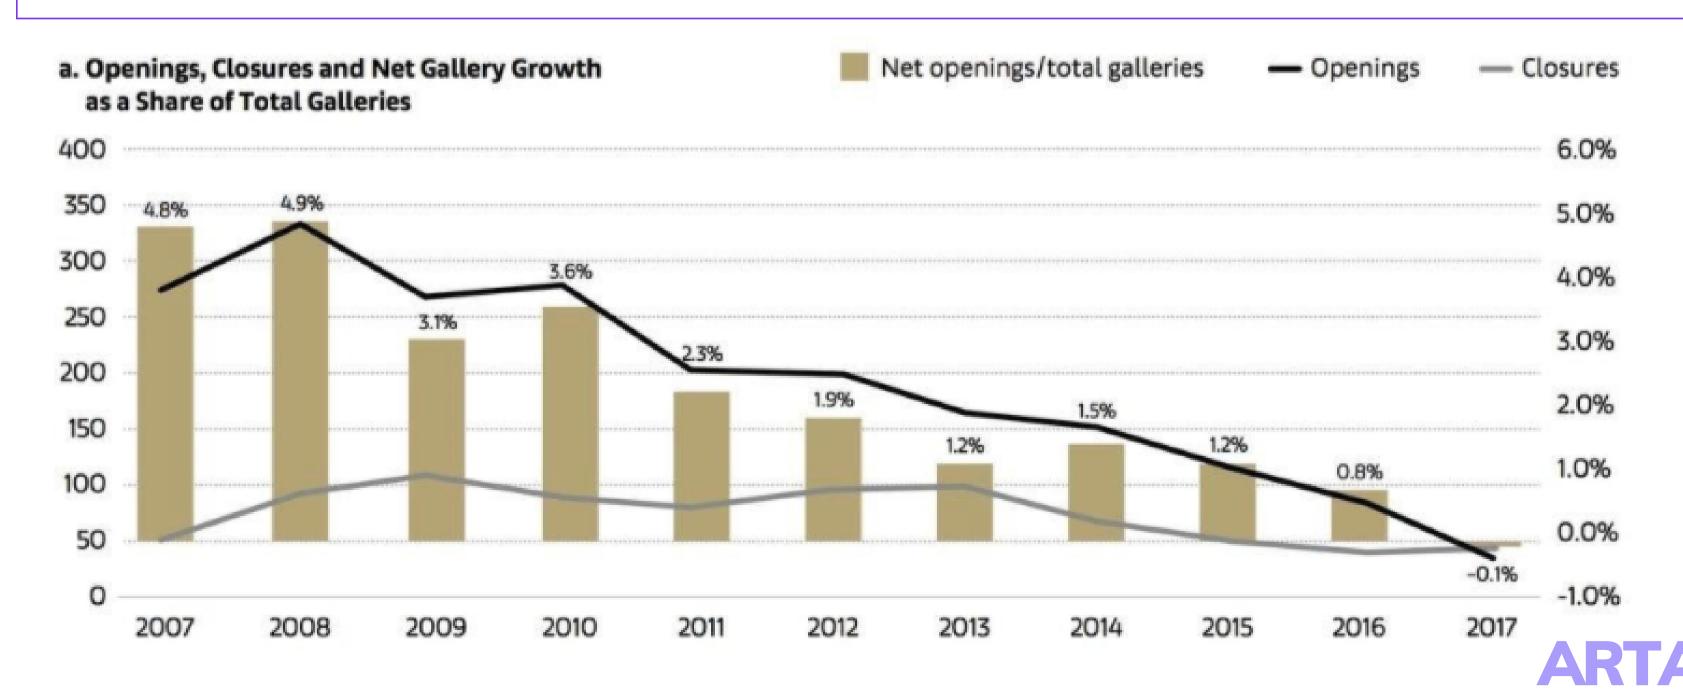

#### ART GALLERY LIMITATIONS

Limited gallery space and high commission rates create entry barriers to success for recent graduates while perpetuating "starving artist" phenomenon. 45% of sales are online.

#### **OPPORTUNITY MARKET**

Stable market primed for entrance of new artists that want to avoid losing 50% of their commissions.

#### **Points of Conflict**

- Feels underrepresented as a black woman artist and even excluded from some gallery spaces.
- Frustrated by high commission rates taken by galleries up to 50%.