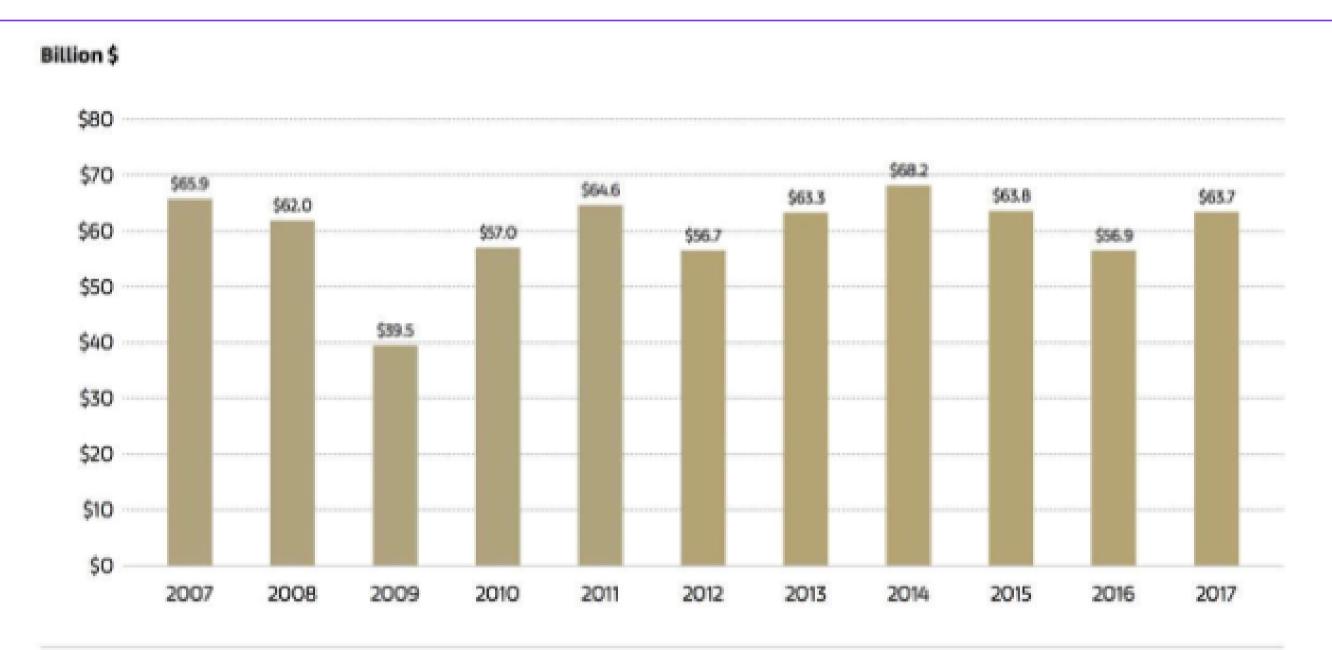

#### ART GALLERY LIMITATIONS

Limited gallery space and high commission rates create entry barriers to success for recent graduates while perpetuating "starving artist" phenomenon. 45% of sales are online.

#### **OPPORTUNITY MARKET**

Stable market primed for entrance of new artists that want to avoid losing 50% of their commissions.